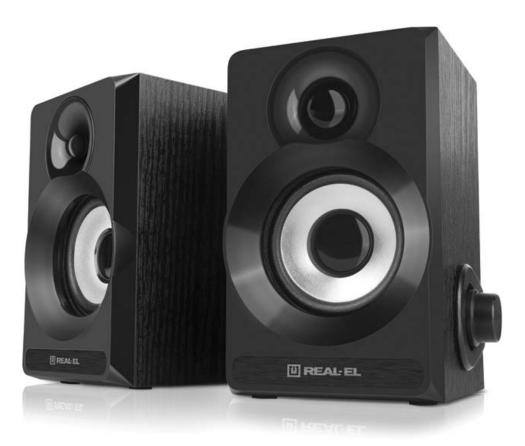

### Congratulations on your purchase of the REAL-EL speaker system!

#### APPLICATION

Multimedia Speaker System **REAL-EL S-200** is an easy and reasonable solution for your computer sound. The MSS is powered via a PC or laptop USB port or a 5V DC power supply by means of the integrated USB cable.

#### **SPECIAL FEATURES**

- Compact design
- Volume control
- Wooden body (MDF)