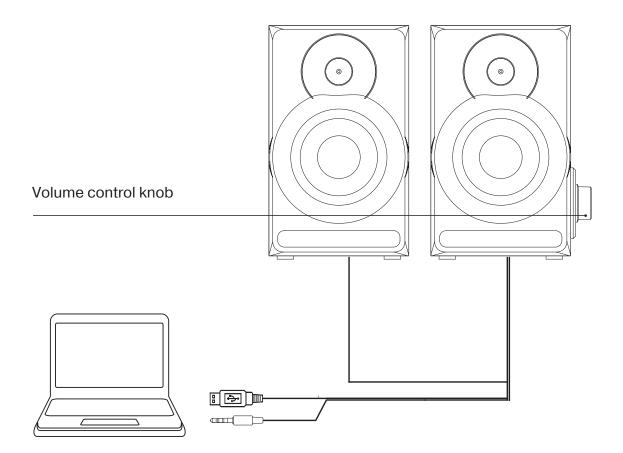

#### **CONNECTION AND OPERATION**

• Multimedia Speaker System (MSS) can be connected to USB port on your computer or laptop (see connection diagram, Fig. 1).

- Plug USB cable to the USB port on your computer or laptop.
- Plug signal cable mini jack a to PC sound card or to audio output of the audio source.